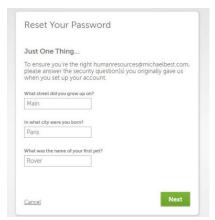

### Forgot Password

- Click on the Best Access Portal link under the "Past Partners & Employees" section.
- Click the "Forgot Password" link.
- Under "Let's get started," enter your work email address in the "User Name" field, and then click "Go.
- Answer your 3 challenge questions, and then click "Next."
- Enter a new password that meets the specified password requirements
  - 1. Re-enter to confirm
  - 2. Click "Reset Password"