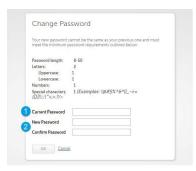

- Change your password, following the instructions on the screen.
  - 1. Re-enter your date of birth in the same 8 digit format, with no dashes or back slashes (i.e. 01011980)
  - 2. Enter a new password that meets the specified password requirements, then re-enter to confirm.
- Select your preferred 3 challenge questions. Enter your answers to the right of each field, and select "Continue."
- After clicking "Continue," you will be taken directly to your Best Access homepage. You can access your pay statements, keep your personal address, email and phone number up-to-date, and view your W-2 when it's available (if you opted in to electronic delivery).