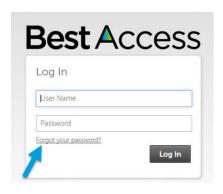

#### First Time Log-in

- Click on the <u>Best Access Portal</u> link under the "Past Partners & Employees" section.
- Enter the following credentials, and then select "Log In."
  - 1. User Name = Your work email address
  - 2. Password = Your date of birth, formatted as 8 digits with no dashes or back slashes (i.e. 01011980)

Best Access

Log In

1 humanresources@michaelbest.com

2 Eorgot your password?

Log In

NOTE: It may take up to 1 week after your last day before you can access your account. If your user name and password (DOB) are not working or you need immediate access to your account, please contact HR.