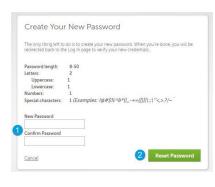

### Forgot Password

- Click on the Best Access Portal link under the "Past Partners & Employees" section.
- Click the "Forgot Password" link.
- Under "Let's get started," enter your work email address in the "User Name" field, and then click "Go.
- Answer your 3 challenge questions, and then click "Next."
- Enter a new password that meets the specified password requirements
  - 1. Re-enter to confirm
  - 2. Click "Reset Password"